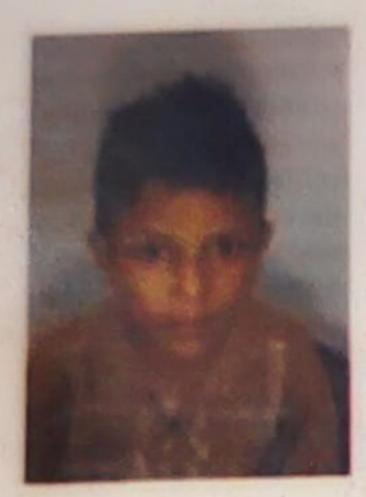

### MEDICAL AID APPEAL

Dear Donor,

My Son, Mast Om Singh is 10 years old baby boy taking treatment under care of Dr Sunil Bhatt. he is suffering from Thalassaemia major, he underwent Bone Marrow Transplant at Narayana health medical Hospital. In Bangalore, Karnataka.

### **Disability Certificate**

Civil Surgeon Satna, Madhya Pradesh

Date: 28/01/2022

This is to certify that I/we have carefully examined Shri Om Singh, Son of Shri Pushpendra Singh, Date of Birth 19/06/2013, Age 10, M. Registration No. 2312/00000/2202/0079778, resident of House No. Village Rahikwara, Nagod, Satna - 485446, Sub District Nagod, District Satna, State / UT Madhya Pradesh, whose photograph is affixed above, and I am/we are satisfied that: